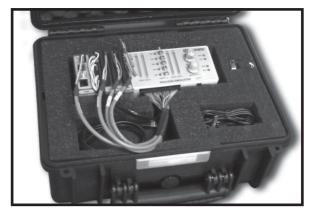

Cables to interface 8B backpanels to the MAQ20-VSN module are also available.

A MAQ20 Demonstration Suitcase with process simulator is offered to sales channels.

### MAQ20 Demonstration Suitcase

| Model       | Description                                                               |
|-------------|---------------------------------------------------------------------------|
| MAQ20DEMO-B | MAQ20 Demonstration Suitcase with Process<br>Simulator for Sales Channels |