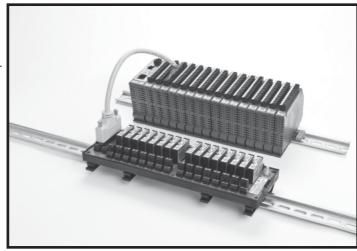

Cables to interface 8B backpanels to the MAQ20-VSN module are also available.

A MAQ20 Demonstration Suitcase with process simulator is offered to sales channels.

### Cables to Interface 8B Backpanels to MAQ20-VSN Module

| Model          | Description                                           |
|----------------|-------------------------------------------------------|
| MAQ20-8B25-0.3 | DB25-to-20 pos screw term Transition Cable, 0.3m long |
| MAQ20-8B25-0.6 | DB25-to-20 pos screw term Transition Cable, 0.6m long |
| MAQ20-8B25-01  | DB25-to-20 pos screw term Transition Cable, 1.0m long |