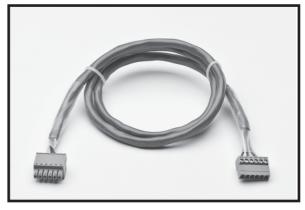

#### **Backbone Expansion Cables**

| Model        | Description                       |
|--------------|-----------------------------------|
| MAQ20-XCA-01 | Backbone Expansion Cable; 1 meter |
| MAQ20-XCA-02 | Backbone Expansion Cable; 2 meter |