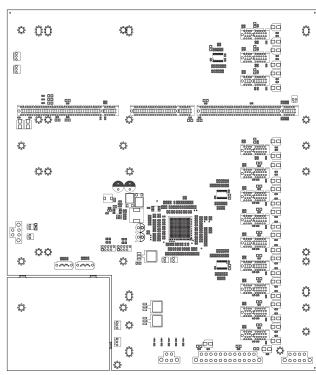

#### Dimension

• 317mm (L) x 273mm (W) (12.4" x 10.7")

# **Dimension Drawing**

NE(COM

Passive Backplanes PICMG 1.3