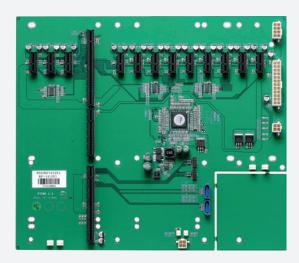

1 SHB Slot, 12 x PCIex1 Slots

## **Product Overview**

The NBP 1412X1 is a 14-slot backplane for 4U chassis with 1 SHB slot, 12 x PClex1 slots. It follows PICMG 1.3 platform specifications and supports ATX power supply.

#### System Architecture

• 14-slot backplane

#### Slots

• 12 x PClex1