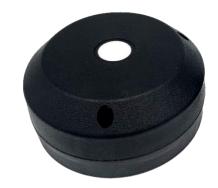

## Parking Space Detection - Ultrasonic plus Geomagnetic NBIoT Sensor PS102-USGM-NB-BT8-SB

The PS102-USGM-NB-BT8 Dual-detection parking occupancy sensor can accurately detect the occupancy status of parking space(s) by dual Ultrasonic and Geomagnetic sensors. When a vehicle pulls into or out through the parking space, the sensor reports status via NBIoT cellular technology to the ThingsMaster OTA platform or other cloud platform. The sensor is powered by ER26500 lithium battery 8000mAh 3.6v and can work for 2-3 years depending on work mode. The enclosure is IP67 weather protected and operation temperature is from -20~70C. The PS102 series are ideal for Smart Parking System Solution.

## Features & Benefits

| Detection Technology  | Ultrasonic + Geomagnetic                           |
|-----------------------|----------------------------------------------------|
| Accuracy              | 99%                                                |
| Ultrasonic Range      | 10~60cm                                            |
| Enclosure             | IP67 ABS                                           |
| Installation          | Surface mount                                      |
| Dimension             | 115*115*50mm                                       |
| Wireless              | NBIoT (B1/3/5/8/20/28), 1 Micro SIM                |
| Cloud Protocol        | TCP                                                |
| Weight                | 150g                                               |
| Application Platform  | ThingsMaster OTA                                   |
| Operating Temperature | -20 to 70°C                                        |
| Battery               | Non-recharged ER26500 lithium battery 8000mAh 3.6v |
| Battery Life          | Up to 3 years(6 transactions per day)              |