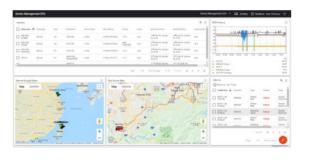

## ThingsMaster OTA

## √ Real Time OTA Management

- Integrated OTA platform on public Cloud
- Real-time status of parking space occupancy

| Model                     | Description                                                                            |  |
|---------------------------|----------------------------------------------------------------------------------------|--|
| PS102-USGM-NB-BT8-SB      | NBIoT Ultrasonic and Geomagnetic Parking Sensor, 8000mAh Battery, Surface Mount, Black |  |
| ThingsMaster OTA Parking- | Annual Fee- ThingsMaster OTA 100 Parking Nodes on public server                        |  |
|                           | Package List                                                                           |  |
|                           | Product Unit x 1 (Micro SIM Card is not included)                                      |  |
|                           | Ground Screws x 3                                                                      |  |
|                           | Test Magnet Tool x 1                                                                   |  |
|                           | QIG                                                                                    |  |