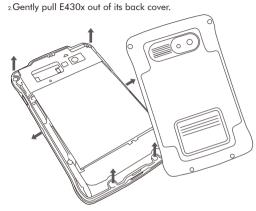

# **How to Start your E430x**

- Before you remove the back cover, make sure the E430x is power off.
- 1. Make the E430x facing down, and then unscrew the screws of E430x.

3. Pull the plastic strap, and then remove the battery.