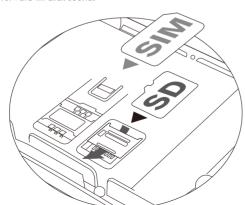

4. Insert the SIM card (with its gold contacts facing down and cut-off corner facing out) all the way into the SIM card slot.

Caution! Please make sure you have removed both the battery and USB cable while inserting SIM card.

5. Push the metal cover backward and lift the metal cover. Then put the SD card into the socket, close the metal cover and push forward till click sound.

6. Reinsert the battery.

7. Fix the back cover with screws,