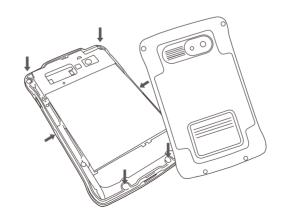

4. Insert the SIM card (with its gold contacts facing down and cut-off corner facing out) all the way into the SIM card slot.

Caution! Please make sure you have removed both the battery and USB cable while inserting SIM card.

5. Push the metal cover backward and lift the metal cover. Then put the SD card into the socket, close the metal cover and push forward till click sound.

6. Reinsert the battery.

7. Fix the back cover with screws,