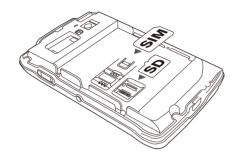

4. Insert the SIM card (with its gold contacts facing down and cut-off corner facing out) all the way into the SIM card slot.

Caution! Please make sure you have removed both the battery and USB cable while inserting SIM card.

5. Push the metal cover backward and lift the metal cover. Then put the SD card into the socket, close the metal cover and push forward till click sound.

6. Reinsert the battery.

7. Fix the back cover with screws,