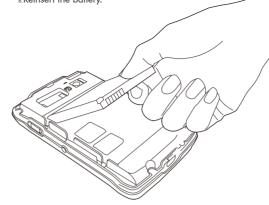

# **How to Start your E430x**

- Before you remove the back cover, make sure the E430x is power off.
- 1. Make the E430x facing down, and then unscrew the screws of E430x.

3. Pull the plastic strap, and then remove the battery.