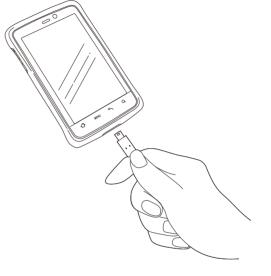

8.Use the bundled power adapter and USB cable to charge E430x for 4hrs.

E430x

Quick Start Guide v1.0

For the complete user manual and other helpful resources, go to Winmate website

www.winmate.com.tw

### 1)Charge the Battery

The battery in your new E430x series device is not charged yet. Please charge with the bundled USB cable before your first use.

**Caution!** Please don't remove the battery pack or try to take this PDA apart while the E430x is charging. These actions will result in some damages and may invalidate your warranty.