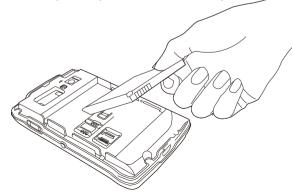

# **How to Start your E430x**

- Before you remove the back cover, make sure the E430x is power off.
- 1. Make the E430x facing down, and then unscrew the screws of E430x.

3. Pull the plastic strap, and then remove the battery.